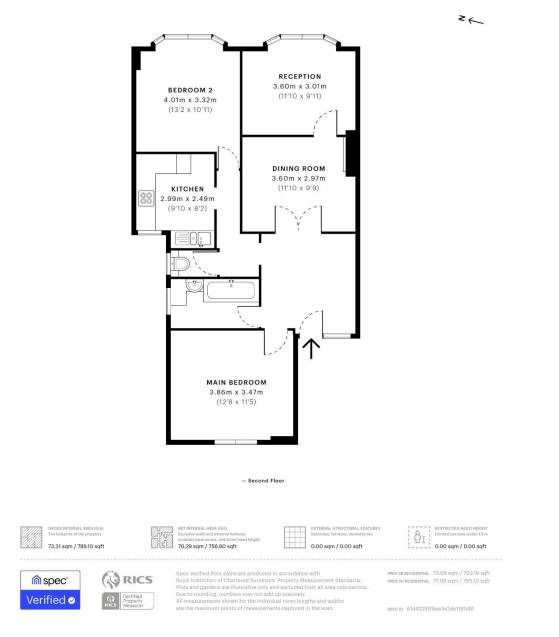

## FOLKLANDS

BRIGHTON ROAD, SOUTH CROYDON Guide Price £250,000

0208 649 9002

Silver Sevket & Co

CLE

B

GROSS INTERNAL AREA 73.31 sqm / 789.10 sqft

INF0@F01klands.com - 020 8686 0002

The accommodation comprises two double bedrooms, a modern bathroom suite with a separate WC, a living space that has been divided into a lounge & dining room, a separate kitchen, and a large entrance hall.