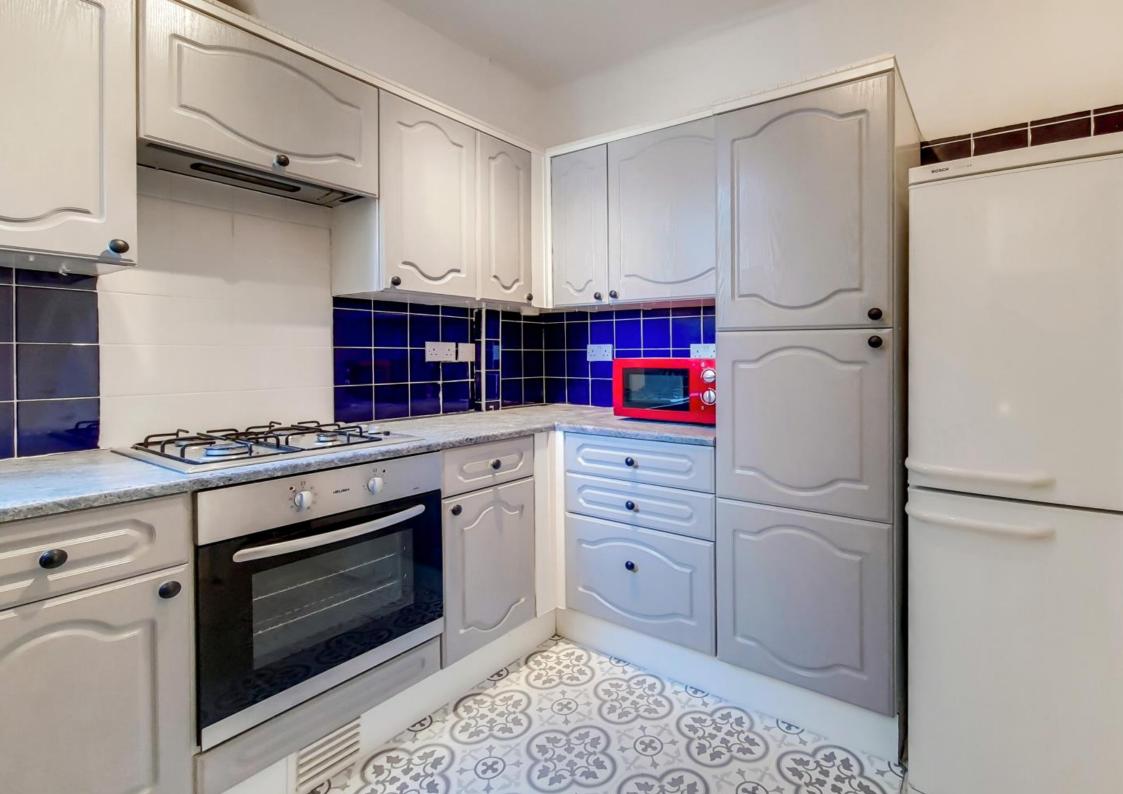

The accommodation comprises two double bedrooms, a modern bathroom suite with a separate WC, a living space that has been divided into a lounge & dining room, a separate kitchen, and a large entrance hall.